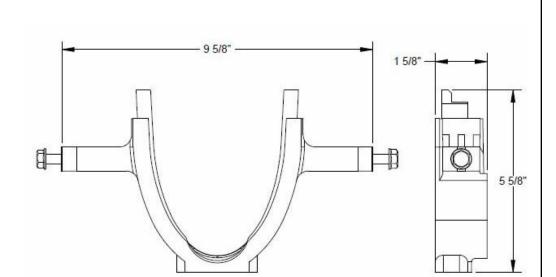

100-BSW

Male end support bracket (1 needed per run.)

## **Specification**

JOSAM 100-BS AND 100 BSW SUPPORT BRACKETS FOR PRO-PLUS 100C 4" CHANNELS. MADE WITH PVC MATERIALTO SUPPORT AND CONNECT CHANNEL SECTIONS AND WITH VERTICAL HOLES TO SECURE TO REBAR WITH INCLUDED BOLTS, TO BE SUPPLIED BY TRENCH DRAIN SUPPLY.