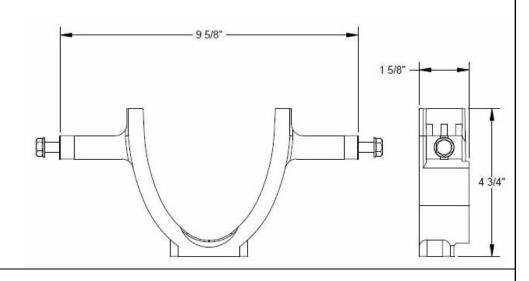

## 1-877-903-7246

www.trenchdrainsupply.com

Number 100-BS / 100-BSW

Series

**CPS100** 

Optional Installation Brackets
Pro Plus 100

Channel Bracket (1 needed for each joint in run.)

100-BS

## **Specification**

JOSAM 100-BS AND 100 BSW SUPPORT BRACKETS FOR PRO-PLUS 100C 4" CHANNELS. MADE WITH PVC MATERIALTO SUPPORT AND CONNECT CHANNEL SECTIONS AND WITH VERTICAL HOLES TO SECURE TO REBAR WITH INCLUDED BOLTS, TO BE SUPPLIED BY TRENCH DRAIN SUPPLY.