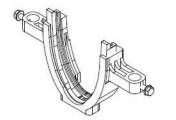

## 1-877-903-7246



www.trenchdrainsupply.com

Number 100-BS / 100-BSW

Series

**CPS100** 

Optional Installation Brackets
Pro Plus 100

Channel Bracket (1 needed for each joint in run.)



100-BS





100-BSW



Male end support bracket (1 needed per run.)

## Manufacturer



## **Specification**

JOSAM 100-BS AND 100 BSW SUPPORT BRACKETS FOR PRO-PLUS 100C 4" CHANNELS. MADE WITH PVC MATERIALTO SUPPORT AND CONNECT CHANNEL SECTIONS AND WITH VERTICAL HOLES TO SECURE TO REBAR WITH INCLUDED BOLTS, TO BE SUPPLIED BY TRENCH DRAIN SUPPLY.

DISCLAIMER - The customer and the customer's architects, engineers, consultants, and other professionals are completely responsible for the selection installation and maintenance of any product purchased from Trench Drain Supply and/or its manufacturers. TRENCH DRAIN SUPPLY MAKES NO WARRANTY, EXPRESS OR IMPLIED, AS TO THE SUITABILITY, DESIGN, MERCHANTIBILITY, OR FITNESS OF THE PRODUCT FOR CUSTOMERS APPLICATION. The drawing and information provided remain th